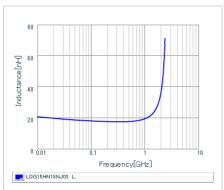

## Chart of characteristic data (The charts below may show another part number which shares its characteristics.)

Inductance-Frequency characteristics (Typ.)

Q-Frequency characteristics (Typ.)

2 of 2

<sup>1.</sup> This datasheet is downloaded from the website of Murata Manufacturing Co., Ltd. Therefore, it's specifications are subject to change or our products in it may be discontinued without advance notice. Please check with our sales representatives or product engineers before ordering.