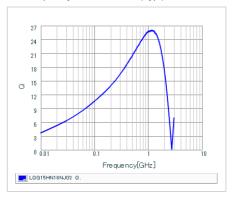

## Chart of characteristic data (The charts below may show another part number which shares its characteristics.)

Inductance-Frequency characteristics (Typ.)

Q-Frequency characteristics (Typ.)

2 of 2

<sup>1.</sup> This datasheet is downloaded from the website of Murata Manufacturing Co., Ltd. Therefore, it's specifications are subject to change or our products in it may be discontinued without advance notice. Please check with our sales representatives or product engineers before ordering.