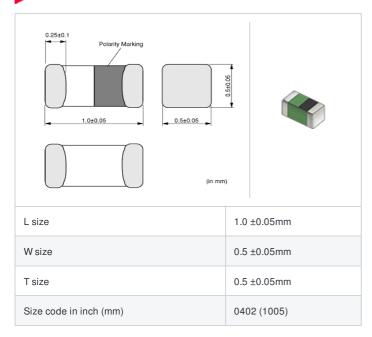

## LQG15HN18NJ02# "#" indicates a package specification code.

< List of part numbers with package codes > LQG15HN18NJ02D , LQG15HN18NJ02J , LQG15HN18NJ02B

## Shape

| Packaging code | Specifications      | Minimum quantity |
|----------------|---------------------|------------------|
| D              | ф180mm Paper taping | 10000            |
| J              | ф330mm Paper taping | 50000            |
| В              | Packing in bulk     | 1000             |

| Mass (Typ.) |        |
|-------------|--------|
| 1 piece     | 0.001g |

## **Specifications**

| Inductance                                                          | 18nH ±5%   |
|---------------------------------------------------------------------|------------|
| Inductance test frequency                                           | 100MHz     |
| Rated current (Itemp) (Based on Temperature rise)                   | 350mA      |
| Max. of DC resistance                                               | 0.51Ω      |
| Q (min.)                                                            | 8          |
| Q test frequency                                                    | 100MHz     |
| Self resonance frequency (min.)                                     | 2100MHz    |
| Operating temperature range (Self-temperature rise is not included) | -55~125°C  |
| Series                                                              | LQG15HN_02 |