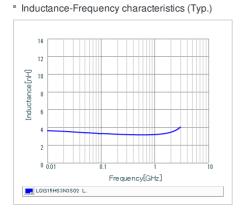

## Specifications

| Inductance                                                          | 3.3nH ±0.3nH |
|---------------------------------------------------------------------|--------------|
| Inductance test frequency                                           | 100MHz       |
| Rated current (Itemp) (Based on Temperature rise)                   | 800mA        |
| Max. of DC resistance                                               | 0.125Ω       |
| Q (min.)                                                            | 8            |
| Q test frequency                                                    | 100MHz       |
| Self resonance frequency (min.)                                     | 6000MHz      |
| Operating temperature range (Self-temperature rise is not included) | -55~125°C    |
| Series                                                              | LQG15HS_02   |

## Chart of characteristic data (The charts below may show another part number which shares its characteristics.)

Q-Frequency characteristics (Typ.)