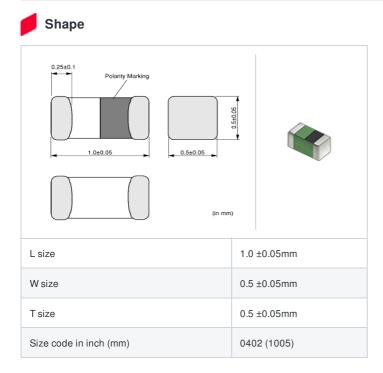

muRata Inductor Data Sheet

< List of part numbers with package codes >

LQG15HS3N3S02D , LQG15HS3N3S02J , LQG15HS3N3S02B

|   | References  |
|---|-------------|
| - | 11010101000 |

ſ

| Packaging<br>code | Specifications      | Minimum quantity |
|-------------------|---------------------|------------------|
| D                 | φ180mm Paper taping | 10000            |
| J                 | ф330mm Paper taping | 50000            |
| В                 | Packing in bulk     | 1000             |

## Specifications

| Inductance                                                          | 3.3nH ±0.3nH |
|---------------------------------------------------------------------|--------------|
| Inductance test frequency                                           | 100MHz       |
| Rated current (Itemp) (Based on Temperature rise)                   | 800mA        |
| Max. of DC resistance                                               | 0.125Ω       |
| Q (min.)                                                            | 8            |
| Q test frequency                                                    | 100MHz       |
| Self resonance frequency (min.)                                     | 6000MHz      |
| Operating temperature range (Self-temperature rise is not included) | -55~125°C    |
| Series                                                              | LQG15HS_02   |