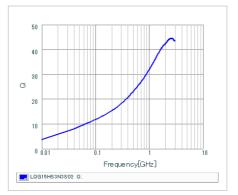

## Specifications

| Inductance                                                          | 3.3nH ±0.3nH |
|---------------------------------------------------------------------|--------------|
| Inductance test frequency                                           | 100MHz       |
| Rated current (Itemp) (Based on Temperature rise)                   | 800mA        |
| Max. of DC resistance                                               | 0.125Ω       |
| Q (min.)                                                            | 8            |
| Q test frequency                                                    | 100MHz       |
| Self resonance frequency (min.)                                     | 6000MHz      |
| Operating temperature range (Self-temperature rise is not included) | -55~125°C    |
| Series                                                              | LQG15HS_02   |

## Chart of characteristic data (The charts below may show another part number which shares its characteristics.)

Q-Frequency characteristics (Typ.)