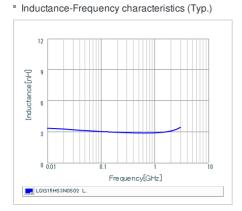

## Chart of characteristic data (The charts below may show another part number which shares its characteristics.)

## Specifications

| Inductance                                                          | 3.0nH ±0.3nH |
|---------------------------------------------------------------------|--------------|
| Inductance test frequency                                           | 100MHz       |
| Rated current (Itemp) (Based on Temperature rise)                   | 800mA        |
| Max. of DC resistance                                               | 0.125Ω       |
| Q (min.)                                                            | 8            |
| Q test frequency                                                    | 100MHz       |
| Self resonance frequency (min.)                                     | 6000MHz      |
| Operating temperature range (Self-temperature rise is not included) | -55~125°C    |
| Series                                                              | LQG15HS_02   |