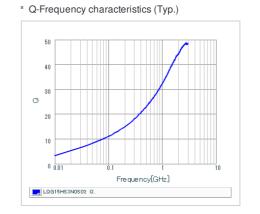

## Chart of characteristic data (The charts below may show another part number which shares its characteristics.)

## Specifications

| Inductance                                                          | 3.0nH ±0.3nH |
|---------------------------------------------------------------------|--------------|
| Inductance test frequency                                           | 100MHz       |
| Rated current (Itemp) (Based on Temperature rise)                   | 800mA        |
| Max. of DC resistance                                               | 0.125Ω       |
| Q (min.)                                                            | 8            |
| Q test frequency                                                    | 100MHz       |
| Self resonance frequency (min.)                                     | 6000MHz      |
| Operating temperature range (Self-temperature rise is not included) | -55~125°C    |
| Series                                                              | LQG15HS_02   |