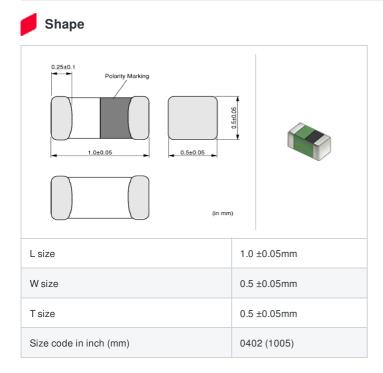

muRata Inductor Data Sheet

< List of part numbers with package codes >

LQG15HS3N0S02D , LQG15HS3N0S02J , LQG15HS3N0S02B

|   | References  |
|---|-------------|
| - | 11010101000 |

C

| Packaging<br>code | Specifications      | Minimum quantity |
|-------------------|---------------------|------------------|
| D                 | φ180mm Paper taping | 10000            |
| J                 | ф330mm Paper taping | 50000            |
| В                 | Packing in bulk     | 1000             |

## Specifications

| Inductance                                                          | 3.0nH ±0.3nH |
|---------------------------------------------------------------------|--------------|
| Inductance test frequency                                           | 100MHz       |
| Rated current (Itemp) (Based on Temperature rise)                   | 800mA        |
| Max. of DC resistance                                               | 0.125Ω       |
| Q (min.)                                                            | 8            |
| Q test frequency                                                    | 100MHz       |
| Self resonance frequency (min.)                                     | 6000MHz      |
| Operating temperature range (Self-temperature rise is not included) | -55~125°C    |
| Series                                                              | LQG15HS_02   |